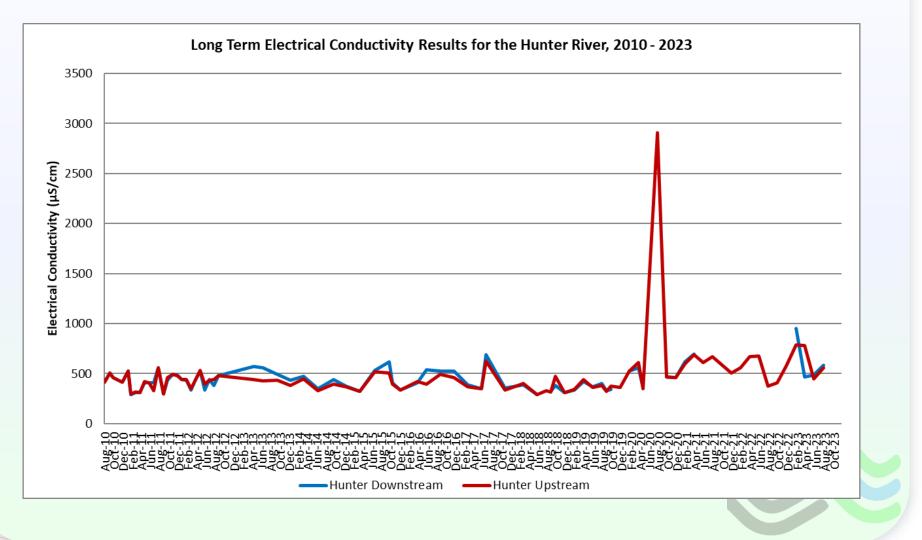

- Rainfall
- High Volume Air Sampling
- Dust Deposition
- Surface Water Hunter River and Dart Brook

2023 rainfall: ~ 351.8 mm year to end of November Dartbrook average yearly rainfall 1995-2017= 586 mm

## **Environmental Monitoring Summary:**

• No exceedances of compliance monitoring criteria since the previous CCC meeting.