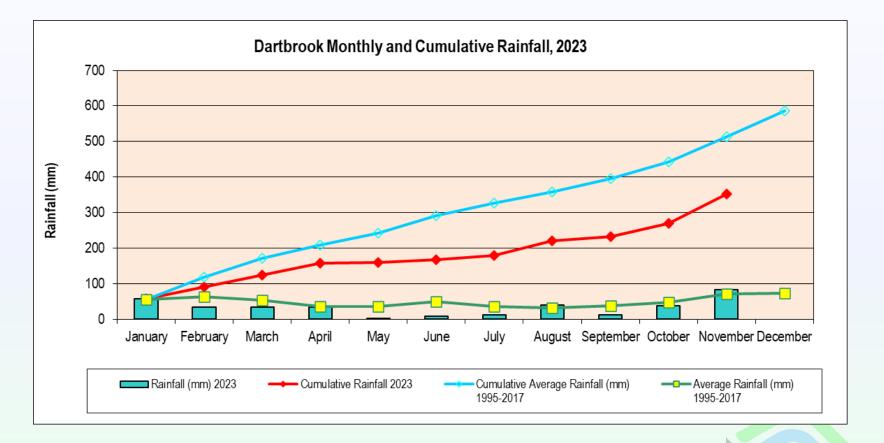

- Rainfall
- High Volume Air Sampling
- Dust Deposition
- Surface Water Hunter River and Dart Brook

2023 rainfall: ~ 351.8 mm year to end of November Dartbrook average yearly rainfall 1995-2017= 586 mm