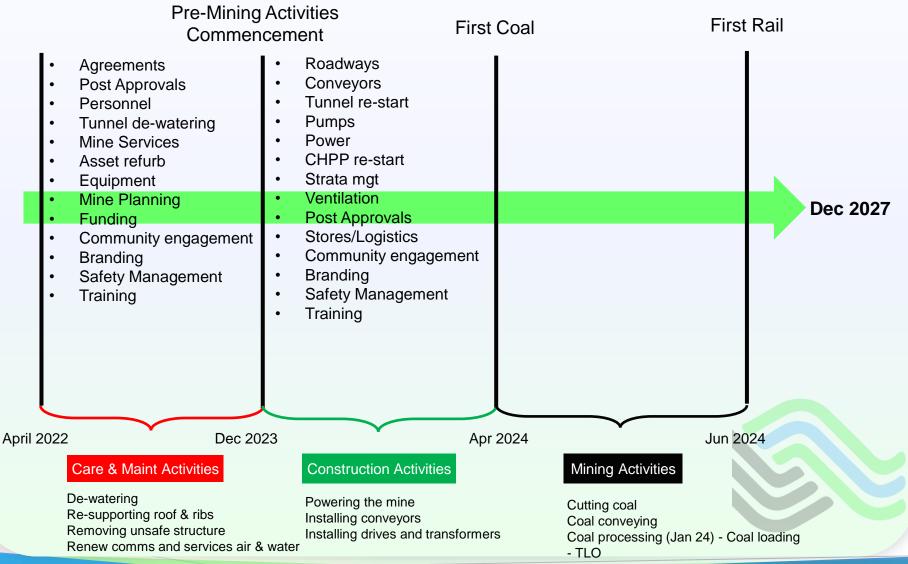

#### **Dartbrook Mine Restart Schedule:**

**Solution** 

- Environmental Monitoring Results & Activities
- Complaints Register
- Land Management Activities

- Stakeholder consultation since the previous CCC meeting includes with:
  - DCCEEW over National Pollutant Inventory reporting
  - EPA, for a site inspection and the application to vary Dartbrook Environment Protection Licence 4885
  - Resources Regulator, over Annual Rehabilitation Reporting for the period
    2022/23 and Rehabilitation Cost Estimate
  - DPE, regarding submission of an updated Air Quality and Greenhouse Gas
    Management Plan
  - Dorset Road Upgrade Concept Designs MACH Energy
  - Windfarm proponents site visit 28 November
  - Energy Co meeting 29 November