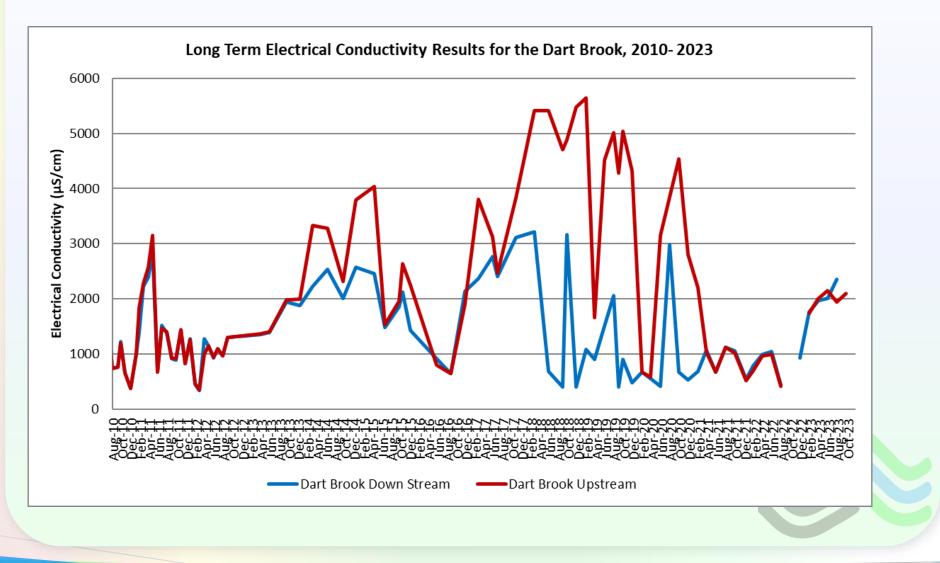

- Rainfall
- High Volume Air Sampling
- Dust Deposition
- Surface Water Hunter River and Dart Brook

2023 rainfall: ~ 351.8 mm year to end of November Dartbrook average yearly rainfall 1995-2017= 586 mm

## **Environmental Monitoring Summary:**

• No exceedances of compliance monitoring criteria since the previous CCC meeting.