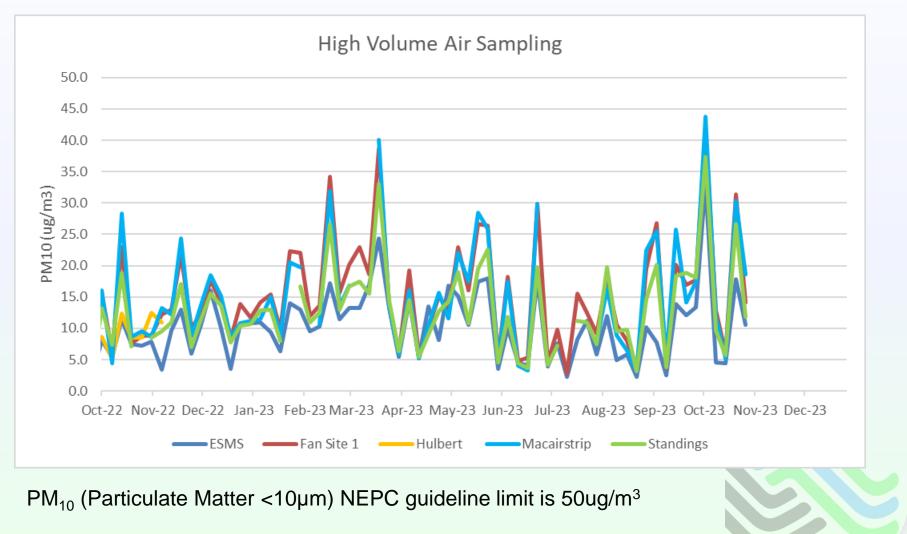

- Rainfall
- High Volume Air Sampling
- Dust Deposition
- Surface Water Hunter River and Dart Brook

2023 rainfall: ~ 351.8 mm year to end of November Dartbrook average yearly rainfall 1995-2017= 586 mm

## **Environmental Monitoring Summary:**

• No exceedances of compliance monitoring criteria since the previous CCC meeting.