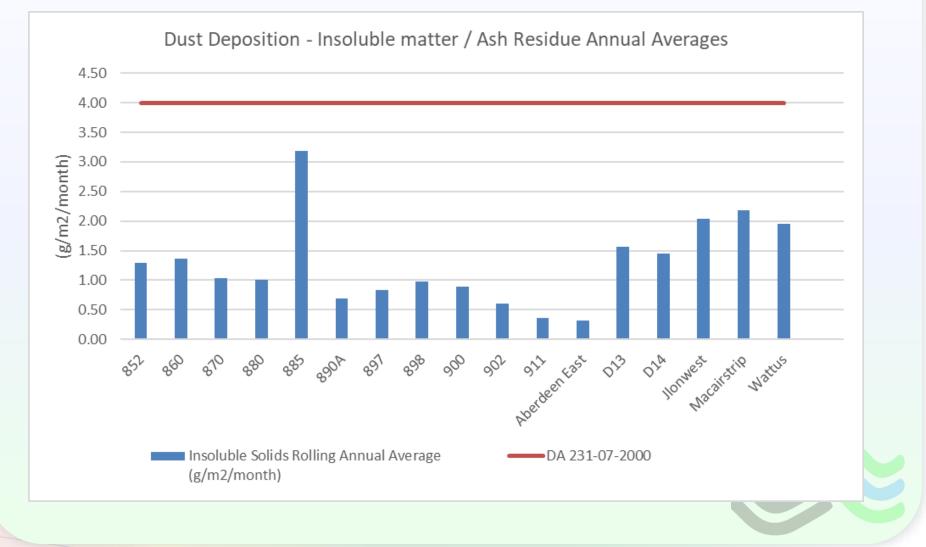

- Rainfall
- High Volume Air Sampling
- Dust Deposition
- Surface Water Hunter River and Dart Brook

2023 rainfall: ~ 351.8 mm year to end of November Dartbrook average yearly rainfall 1995-2017= 586 mm

## **Environmental Monitoring Summary:**

• No exceedances of compliance monitoring criteria since the previous CCC meeting.