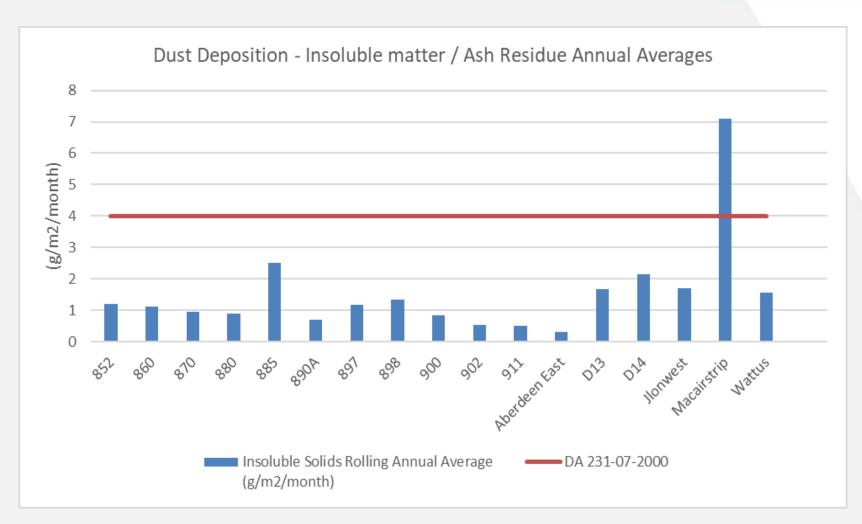

- Rainfall
- High Volume Air Sampling
- Dust Deposition
- Surface Water Hunter River and Dart Brook

2023 rainfall: ~ 157 mm year to end of April Dartbrook average yearly rainfall 1995-2017= 586 mm

 $PM_{10}$  (Particulate Matter <10 $\mu$ m) NEPC guideline limit is  $50ug/m^3$ 

Insoluble Matter is Ash + Combustible Matter
Ash is more representative of dust component, remainder is typically organic matter (e.g. insects)