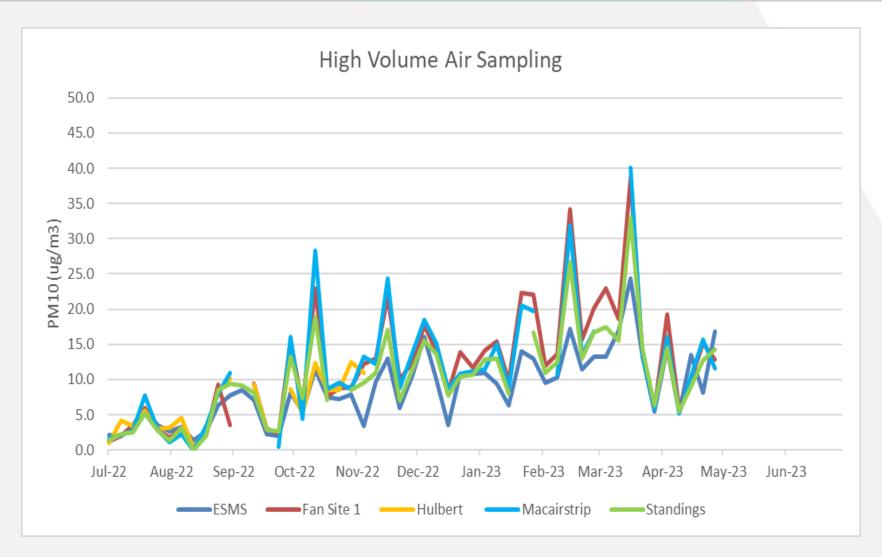

- Rainfall
- High Volume Air Sampling
- Dust Deposition
- Surface Water Hunter River and Dart Brook

2023 rainfall: ~ 157 mm year to end of April Dartbrook average yearly rainfall 1995-2017= 586 mm

 $PM_{10}$  (Particulate Matter <10 $\mu$ m) NEPC guideline limit is  $50ug/m^3$ 