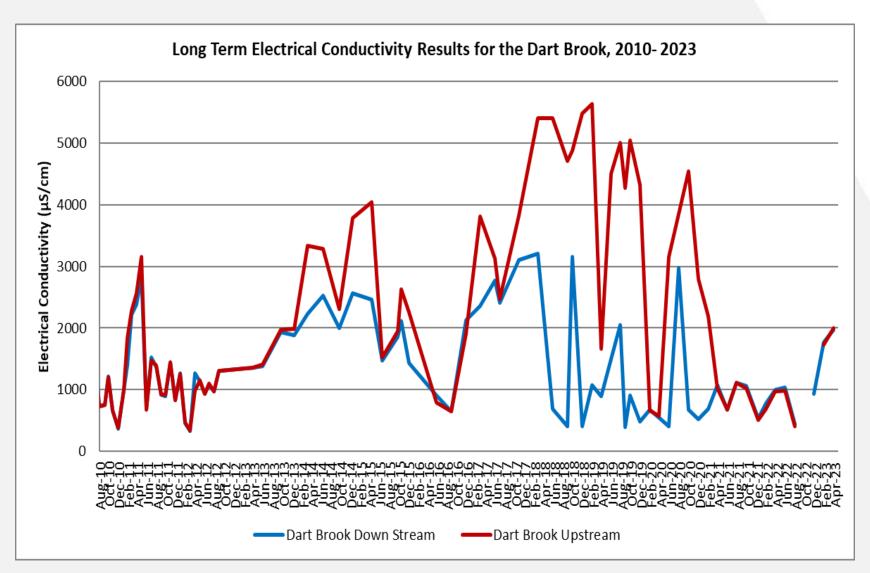

- Rainfall
- High Volume Air Sampling
- Dust Deposition
- Surface Water Hunter River and Dart Brook

2023 rainfall: ~ 157 mm year to end of April Dartbrook average yearly rainfall 1995-2017= 586 mm

 $PM_{10}$  (Particulate Matter <10 $\mu$ m) NEPC guideline limit is  $50ug/m^3$ 