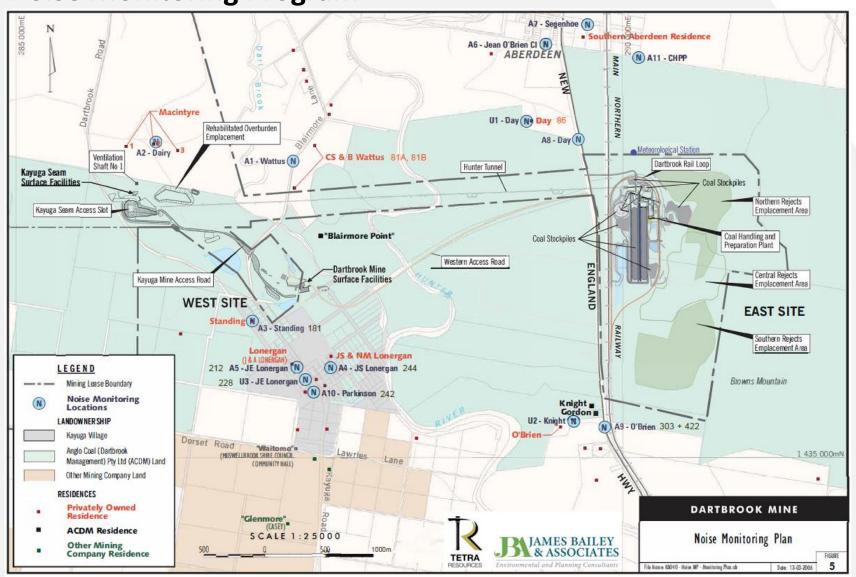

#### East Site Noise Monitoring Program

- Initial 12 months after recommencement of mining operations:
  - Installation of a continuous noise monitor at the Met02 Station. This
    location has been selected as it mostly captures noise from the CHPP
    rather than road traffic noise.
  - Measured noise levels at Met02 will have a factor applied to predict the corresponding levels at the nearest private residences. These correction factors are based on the site noise model approved by Government through MOD7.
  - The combined monitoring/modelling approach will be used for internal noise management.
  - Attended noise monitoring will be undertaken monthly to validate the monitoring/modelling approach.

#### East Site Noise Monitoring Program

- After the initial 12 months period
  - A review of the first 12 months of data will be conducted to evaluate the effectiveness of the continuous monitoring and modelling approach
  - The real-time monitoring system will continue to be used as an adaptive management tool
  - Attended noise monitoring will reduce in frequency from monthly to quarterly. Attended noise monitoring will be used to assess compliance with noise limits.

### **Noise Monitoring Program**