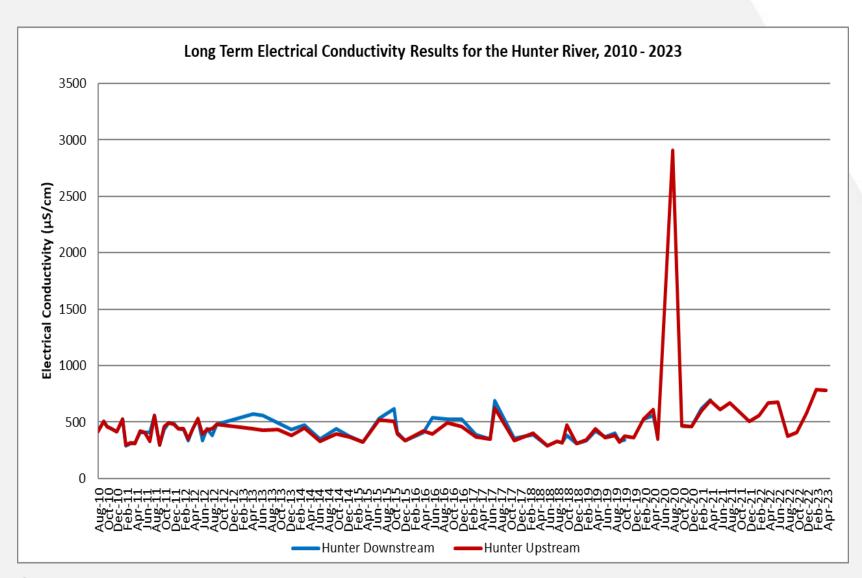

- Rainfall
- High Volume Air Sampling
- Dust Deposition
- Surface Water Hunter River and Dart Brook

2023 rainfall: ~ 157 mm year to end of April Dartbrook average yearly rainfall 1995-2017= 586 mm

 $PM_{10}$  (Particulate Matter <10 $\mu$ m) NEPC guideline limit is  $50ug/m^3$ 