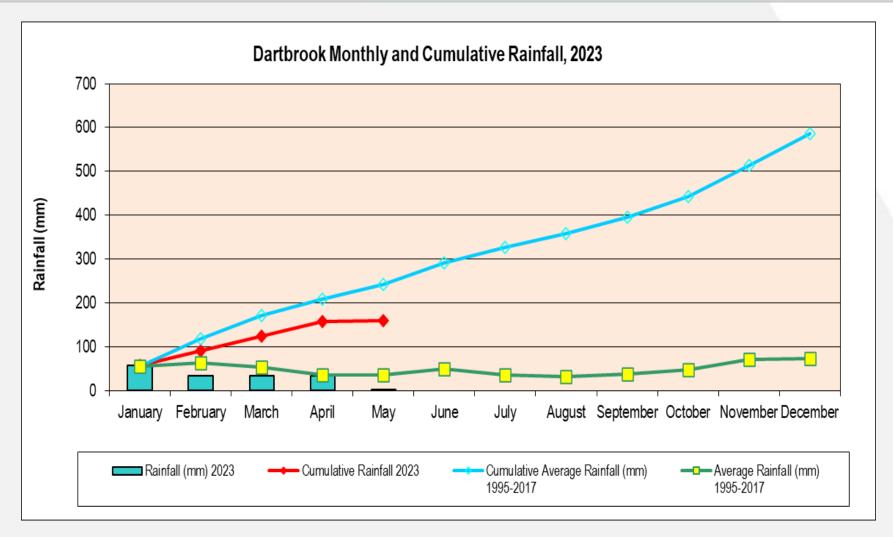

- Rainfall
- High Volume Air Sampling
- Dust Deposition
- Surface Water Hunter River and Dart Brook

2023 rainfall: ~ 157 mm year to end of April Dartbrook average yearly rainfall 1995-2017= 586 mm

 $PM_{10}$  (Particulate Matter <10 $\mu$ m) NEPC guideline limit is  $50ug/m^3$ 