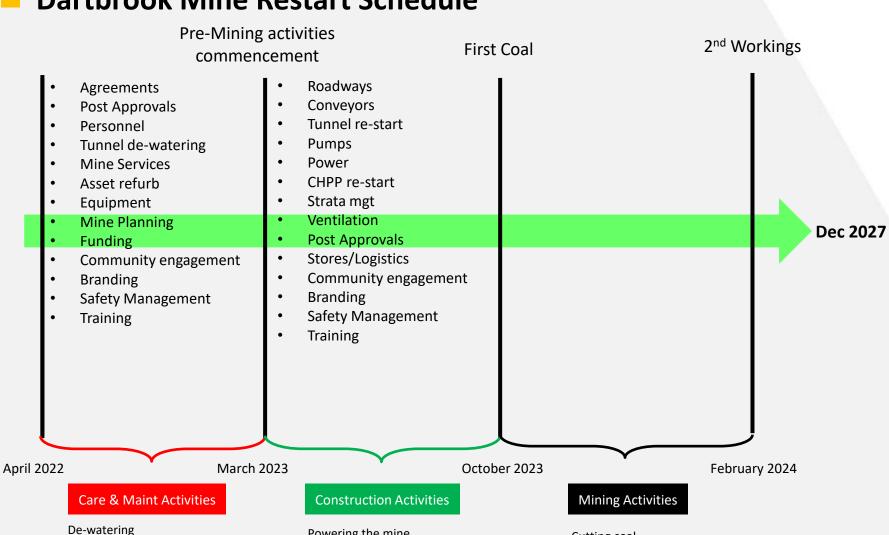

#### Dartbrook Mine Restart Schedule

9

Re-supporting roof & ribs
Removing unsafe structure
Renew comms and services air & water

Powering the mine
Installing conveyors
Installing drives and transformers

Cutting coal Coal conveying Coal washing (Jan 24) - Coal loading - TLO